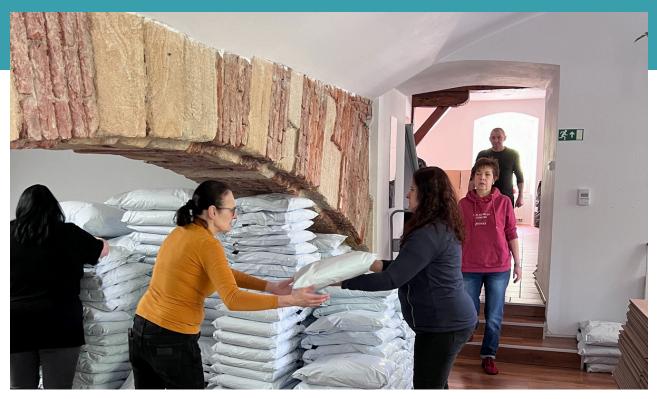

### Clothing Bank

In 2024, we saw a significant increase in solidarity and generosity at our Clothing Bank. Thanks to donations from the general public, businesses and institutions, we collected over 50 tons of clothing in the first eight months of the year, which, once processed and sorted, represented nearly 7,000 crisis packages. We received clothing from the general public as well as from companies and corporations that are fulfilling their CSR goals.

We very much appreciate the cooperation with the ministerial departments that regularly organize employee clothing collections under the auspices of the Government Office.

The main distribution channel for our material aid has been food banks and local non-profit organizations that are in direct contact with people in need. Volunteers then played a key role in sorting the donated clothing, organizing the collections and distributing the aid. The main partner of the Clothing Bank remained JT International, with whom we have been cooperating for a long time. We are proud to have had the opportunity to once again participate in the prestigious Good Company Circle 2024 event, a sustainability summit focused on commercial and social sector collaboration, held under the auspices of the Economia media house and JTI.