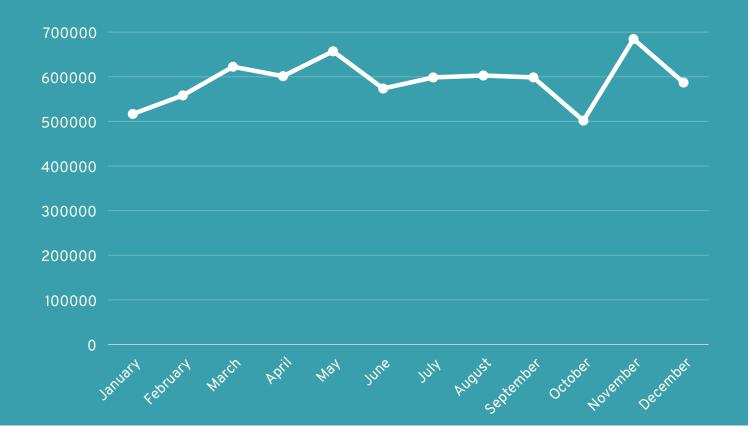

| 100 000,00 Kč |
| PhDr. David Hofman                  | 100 000,00 Kč |
| PRONA-SLUŽBY KLADNO                 | 100 000,00 Kč |
| SECOND FOUNDATION                   | 100 000,00 Kč |
| DELIVERY HERO CZECH REPUBLIC s.r.o. | 165 000,00 Kč |
| Ing. Bedřich Tkaný                  | 180 000,00 Kč |
| ČSOB                                | 200 000,00 Kč |
| NADAČNÍ FOND ČESKÉHO ROZHLASU       | 200 000,00 Kč |
| FAKTUROID s.r.o.                    | 240 000,00 Kč |
| NADACE ČESKÉ SPOŘITELNY             | 250 100,00 Kč |

| ČESKÁ SPOŘITELNA              | 351 410,00 Kč   |
|-------------------------------|-----------------|
| PALE FIRE CAPITAL SE          | 1 000 000,00 Kč |
| JT INTERNATIONAL spol. s r.o. | 3 585 000,00 Kč |

### DEVELOPMENT OF MONTHLY FINANCIAL ASSISTANCE PROVIDED (IN CZK)



### MANAGEMENT REPORT

- The 2024 financial year ended with a negative economic result of CZK 0.503 million, which means an improved performance year-on-year.
- Revenues and expenses amounted to CZK 18.161 million and CZK 18.665 million respectively.
- On the expenditure side, the largest expenditure item was financial, material and
  professional assistance provided to single-parent families and related operating costs
  (packaging material, transport fees) in the amount of CZK 11.6 million. A special item of
  expenditure was the cost of operating the Clothing Bank, which was fully sponsored by the
  main corporate partner, amounting to CZK 2.7 million. The remaining less than a quarter of
  the expenditure was made up of the organisation's operating costs (rent for administrative
  an